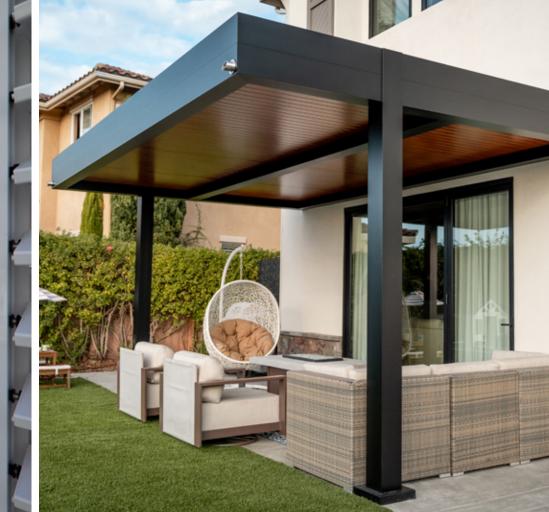

# R-SHADE™

PREMIUM INSULATED PATIO COVER

#### Premium Insulated Patio Cover

Experience **ultimate weather protection** with R-SHADE™ by Azenco Outdoor. Say farewell to weather constraints as our insulated roof pergola offers maximum comfort in case of rain, snow, cold or heat.

Integrating an **insulated roof** with the identical frame as R-BLADE<sup>™</sup>, our structure seamlessly integrates with the elements of your outdoor space and architectural features. Customize your R-SHADE<sup>™</sup> according to your preferences, from selecting roof colors to incorporating **optional accessories** like accent lighting, fans, heaters, and screens, all contributing to the creation of your perfect ambiance.

Whether you're hosting gatherings, relaxing, or working outdoors, our insulated roof collection allows you to enjoy your outdoor space **regardless of the weather**.

Redefine your outdoor lifestyle with R-SHADE™ by Azenco Outdoor. Experience comfort, style, and flexibility, making your outdoor space truly yours **365 days a year**.