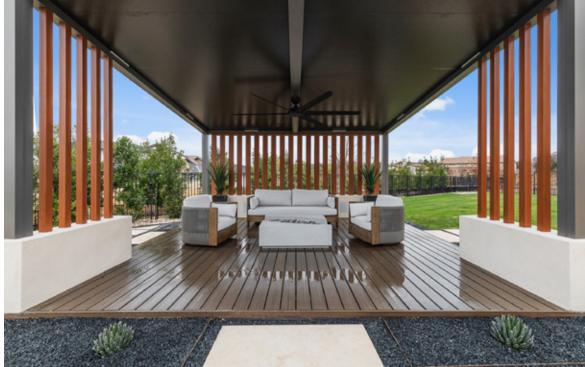

# R-BREEZE™

FIXED LOUVERED PERGOLA

#### Fixed Louvered Pergola

R-BREEZE™ redefines outdoor living by prioritizing **partial shade** while seamlessly enhancing the **visual** appeal of any space.

Designed to create a delicate interplay of light and shadow, the structure becomes a **sculptural element** Its lattice design provides just the right amount of shade while maintaining an open and airy feel—a perfect balance of form and function. Effectively **delimiting areas** for any exterior space, It adds a new dimension creating distinct volumes and defining the character of each outdoor zone.

Crafted with precision with a patented system, this pergola merges **modern lines with timeless elegance** providing a permanent architectural imprint on your space. R-BREEZE™ adapts seamlessly to diverse settings, whether traditional or contemporary, creating an atmosphere of refined sophistication.

As the sun sets, the R-BREEZE™ continues to captivate. The option to integrate lights within the slats extends its charm into the evening. It becomes a **statement of architectural beauty** in your outdoor space not only providing spatial definition but also an enchanting ambiance.