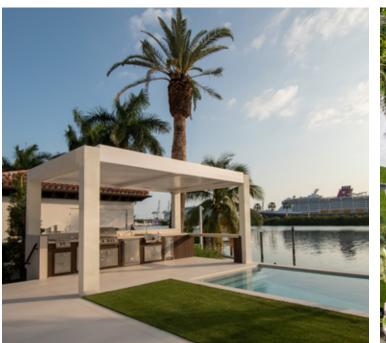

# R-CAR™

#### Luxury Insulated Carport

Protect your vehicle from the elements with our tailored carport. The innovative R-CAR™ let you experience the convenience of driving into a carport boasting the same benefits as our pergolas – a sophisticated design that effortlessly complements any architectural style.

Whether it's rain, snow, or intense sunlight causing wear and tear on your vehicle, our carport provides a **reliable solution**. The extended pillars not only alleviate concerns about accommodating multiple vehicles or even a boat but also provide a robust cover for shielding your **valuable assets**.