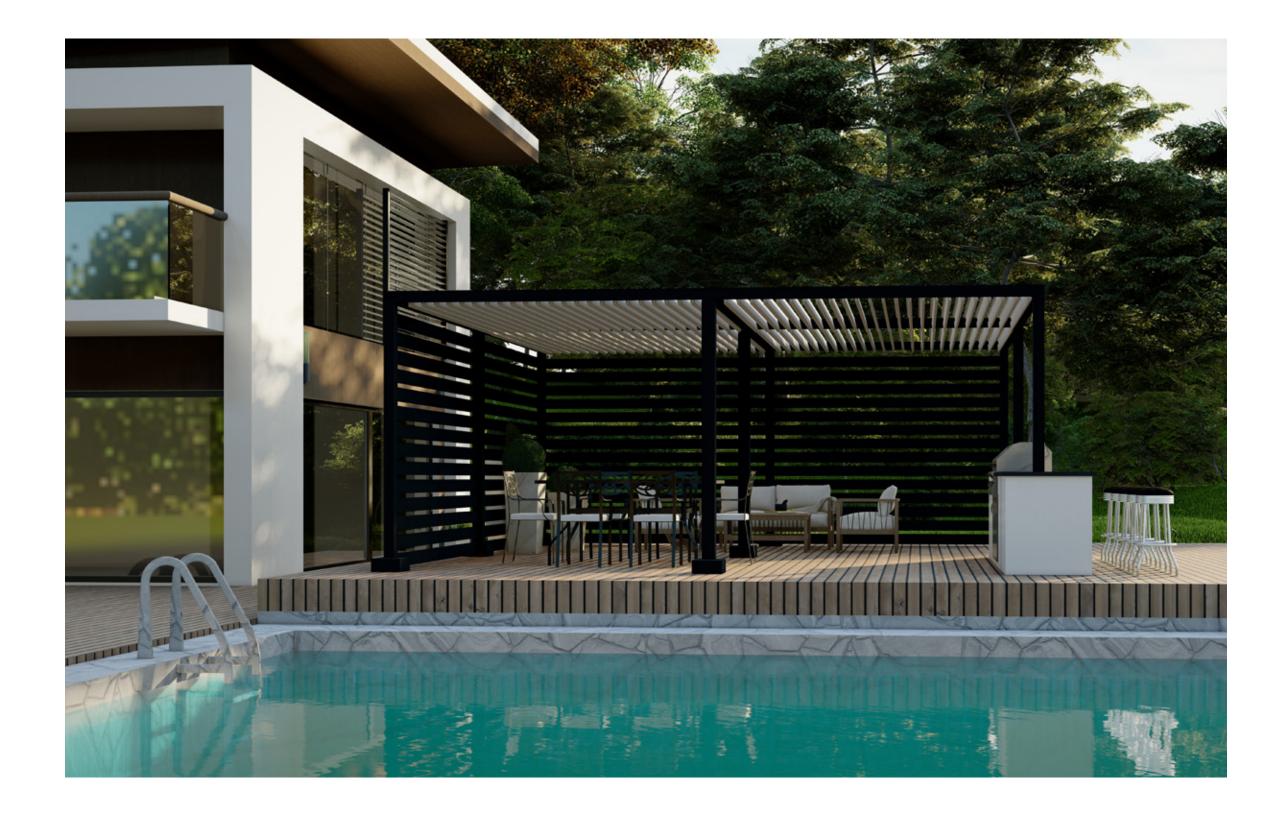

# K-BANA™

MANUAL LOUVERED PERGOLA

# K-BANA™

#### Manual Louvered Pergola

K-BANA<sup>™</sup> by Azenco Outdoor, a four-time **award-winning** manual louvered pergola. This clever structure redefines **intimate accommodations**. Its ingenious engineering integrates a gutter system and a manually operable roof giving **control over sunlight and privacy**.