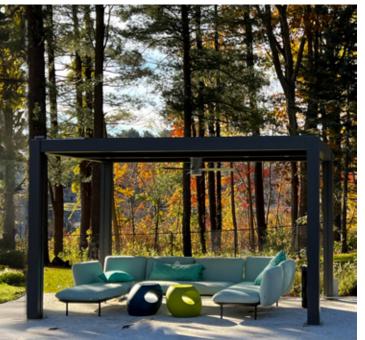

#### Fixed Louvered Pergola

R-BREEZE™ redefines outdoor living by prioritizing **partial shade** while seamlessly enhancing the **visual** appeal of any space.

Designed to create a delicate interplay of light and shadow, the structure becomes a **sculptural element** Its lattice design provides just the right amount of shade while maintaining an open and airy feel—a perfect balance of form and function. Effectively **delimiting areas** for any exterior space, It adds a new dimension creating distinct volumes and defining the character of each outdoor zone.

Crafted with precision with a patented system, this pergola merges **modern lines with timeless elegance** providing a permanent architectural imprint on your space. R-BREEZE™ adapts seamlessly to diverse settings, whether traditional or contemporary, creating an atmosphere of refined sophistication.

As the sun sets, the R-BREEZE™ continues to captivate. The option to integrate lights within the slats extends its charm into the evening. It becomes a **statement of architectural beauty** in your outdoor space not only providing spatial definition but also an enchanting ambiance.