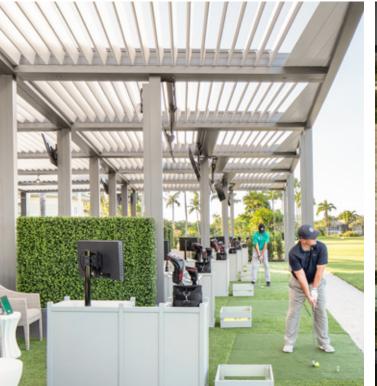

# Investment in all-weather outdoor area pays for itself.

Unlock the complete potential of your available space by creating all fresco atmospheres that seamlessly adapts to the weather, ensuring year-round comfort for your guests. Whether your establishment is a country club, restaurant, resort, or hotel, there's an opportunity to transcend the ordinary.

Take the initiative to explore the possibilities of your premises by integrating a dynamic outdoor space that harmonizes effortlessly with your existing design. Expand beyond the confines of indoors to not only enhance your customers' experience but also to welcome a larger clientele.

Delight your customers by designing an outdoor setting that aligns with their desires, creating an immersive experience that lingers in their memories.

This strategic decision not only fosters customer satisfaction but also promises a significant Return on Investment.