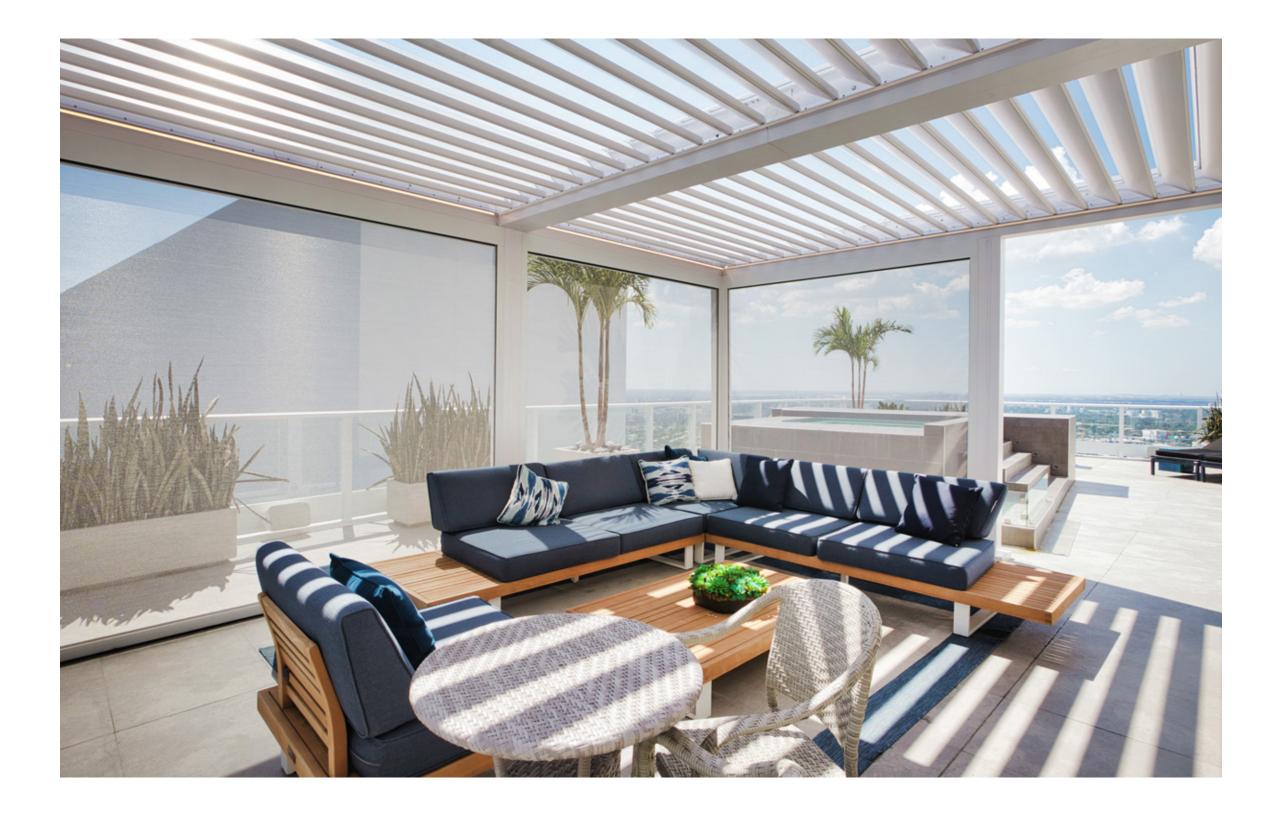

# R-BLADE™

#### Motorized Louvered Pergola

Introducing R-BLADE™ by Azenco Outdoor — a top-tier solution providing a **unique outdoor experience**, come rain or shine.

The standout attribute of this customizable pergola is its **motorized adjustable louvers**, featuring dual-wall louvers and gapless design, giving precise control over sunlight. These adjustments are made possible by **whisper-quiet motors**, ensuring that your peaceful outdoor moments remain undisturbed by noise.

Take it a step further by adding integrated lighting, fans, heaters, screens or any of our compatible features for year-round enjoyment. Stay cool in the summer, cozy in the winter, and bug-free at all times.

Control every feature at the touch of a button, with a dedicated app, with your virtual assistant or opt for an autonomous pergola thanks to our smart weather sensors.

R-BLADE™ is the **perfect blend of luxury and functionality**, redefining your outdoor living space and experience. Whether you seek the comforting warmth of the sun or require protection for yourself, your guests, or your furniture, R-BLADE™ adapts to your needs.