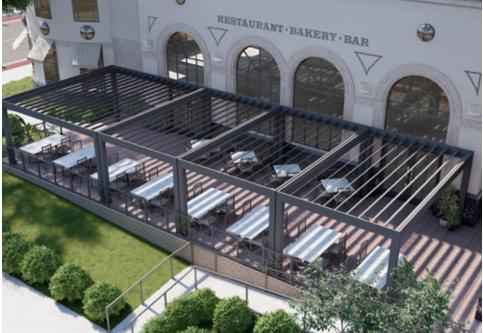

# Investment in all-weather outdoor area pays for itself.

Unlock the complete potential of your available space by creating all fresco atmospheres that seamlessly adapts to the weather, ensuring year-round comfort for your guests. Whether your establishment is a country club, restaurant, resort, or hotel, there's an opportunity to transcend the ordinary.

Take the initiative to explore the possibilities of your premises by integrating a dynamic outdoor space that harmonizes effortlessly with your existing design. Expand beyond the confines of indoors to not only enhance your customers' experience but also to welcome a larger clientele.

Delight your customers by designing an outdoor setting that aligns with their desires, creating an immersive experience that lingers in their memories.

This strategic decision not only fosters customer satisfaction but also promises a significant Return on Investment.