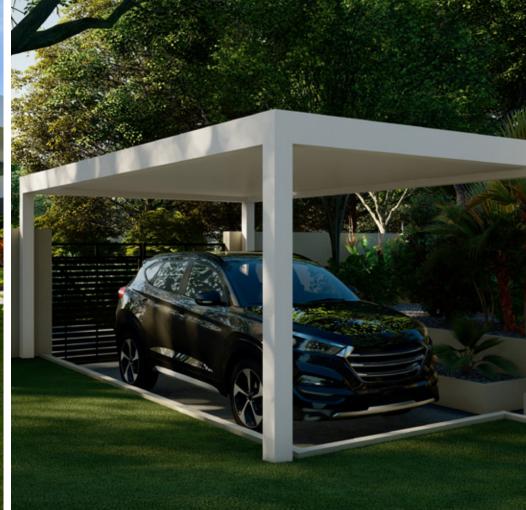

# R-CAR™

LUXURY INSULATED CARPORT

# R-CAR™

#### Luxury Insulated Carport

Protect your vehicle from the elements with our tailored carport. The innovative R-CAR™ let you experience the convenience of driving into a carport boasting the same benefits as our pergolas – a sophisticated design that effortlessly complements any architectural style.

Whether it's rain, snow, or intense sunlight causing wear and tear on your vehicle, our carport provides a **reliable solution**. The extended pillars not only alleviate concerns about accommodating multiple vehicles or even a boat but also provide a robust cover for shielding your **valuable assets**.

Tailored to your preferences, our carports can be integrated into your existing structure or installed as freestanding, drive-through shelter. Choose the perfect color to harmonize with your house or restaurant, from the frame to the roof. Take it a step further by incorporating solar panels to generate environmentally friendly power for your electric vehicle, ensuring a sustainable and eco-friendly solution.

Elevate the aesthetics of your home or commercial setting by investing in a carport that seamlessly integrates with its surroundings.

22'10" x 22'10" largest single zone

6.5" x 6.5" - 8" x 8" posts

Built-in Gutter System