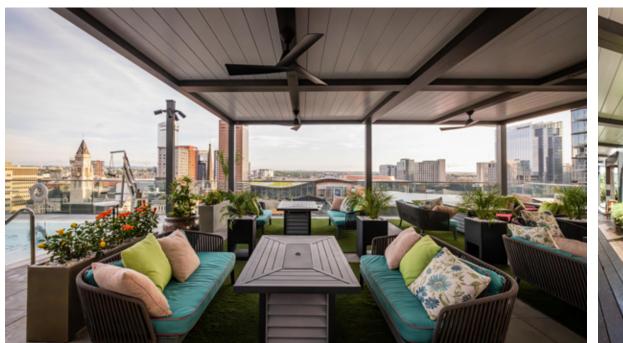

# R-BLADE™

MOTORIZED LOUVERED PERGOLA

#### Motorized Louvered Pergola

Introducing R-BLADE™ by Azenco Outdoor — a top-tier solution providing a **unique outdoor experience**, come rain or shine.

The standout attribute of this customizable pergola is its **motorized adjustable louvers**, featuring dual-wall louvers and gapless design, giving precise control over sunlight. These adjustments are made possible by **whisper-quiet motors**, ensuring that your peaceful outdoor moments remain undisturbed by noise.

Take it a step further by adding integrated lighting, fans, heaters, screens or any of our compatible features for year-round enjoyment. Stay cool in the summer, cozy in the winter, and bug-free at all times.

Control every feature at the touch of a button, with a dedicated app, with your virtual assistant or opt for an autonomous pergola thanks to our smart weather sensors.

R-BLADE™ is the **perfect blend of luxury and functionality**, redefining your outdoor living space and experience. Whether you seek the comforting warmth of the sun or require protection for yourself, your guests, or your furniture, R-BLADE™ adapts to your needs.