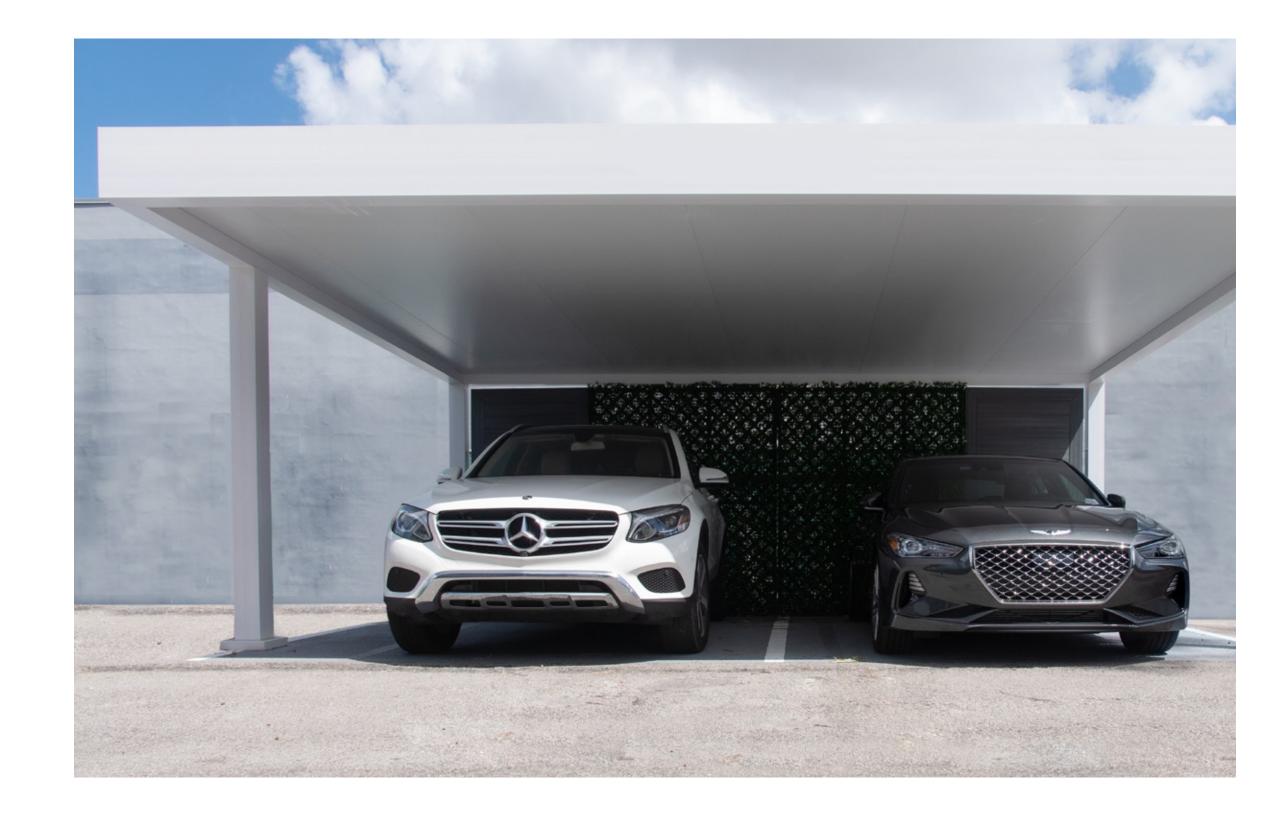

# R-CAR™

LUXURY INSULATED CARPORT

# R-CAR™

#### Luxury Insulated Carport

Protect your vehicle from the elements with our tailored carport. The innovative R-CAR™ let you experience the convenience of driving into a carport boasting the same benefits as our pergolas – a sophisticated design that effortlessly complements any architectural style.

Whether it's rain, snow, or intense sunlight causing wear and tear on your vehicle, our carport provides a **reliable solution**. The extended pillars not only alleviate concerns about accommodating multiple vehicles or even a boat but also provide a robust cover for shielding your **valuable assets**.

Tailored to your preferences, our carports can be integrated into your existing structure or installed as freestanding, drive-through shelter. Choose the perfect color to harmonize with your house or restaurant, from the frame to the roof. Take it a step further by incorporating solar panels to generate environmentally friendly power for your electric vehicle, ensuring a sustainable and eco-friendly solution.