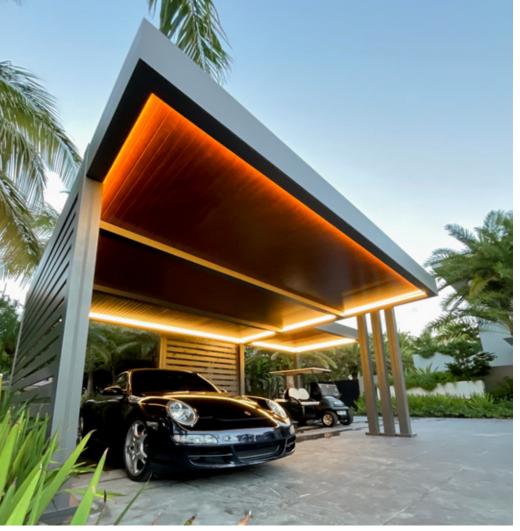

# R-CAR™

LUXURY INSULATED CARPORT

# R-CAR™

#### Luxury Insulated Carport

Protect your vehicle from the elements with our tailored carport. The innovative R-CAR™ let you experience the convenience of driving into a carport boasting the same benefits as our pergolas – a sophisticated design that effortlessly complements any architectural style.

Whether it's rain, snow, or intense sunlight causing wear and tear on your vehicle, our carport provides a **reliable solution**. The extended pillars not only alleviate concerns about accommodating multiple vehicles or even a boat but also provide a robust cover for shielding your **valuable assets**.

Tailored to your preferences, our carports can be integrated into your existing structure or installed as freestanding, drive-through shelter. Choose the perfect color to harmonize with your house or restaurant, from the frame to the roof. Take it a step further by incorporating solar panels to generate environmentally friendly power for your electric vehicle, ensuring a sustainable and eco-friendly solution.

Elevate the aesthetics of your home or commercial setting by investing in a carport that seamlessly integrates with its surroundings.

22'10" x 22'10" largest single zone

6.5" x 6.5" - 8" x 8" posts

Built-in Gutter System