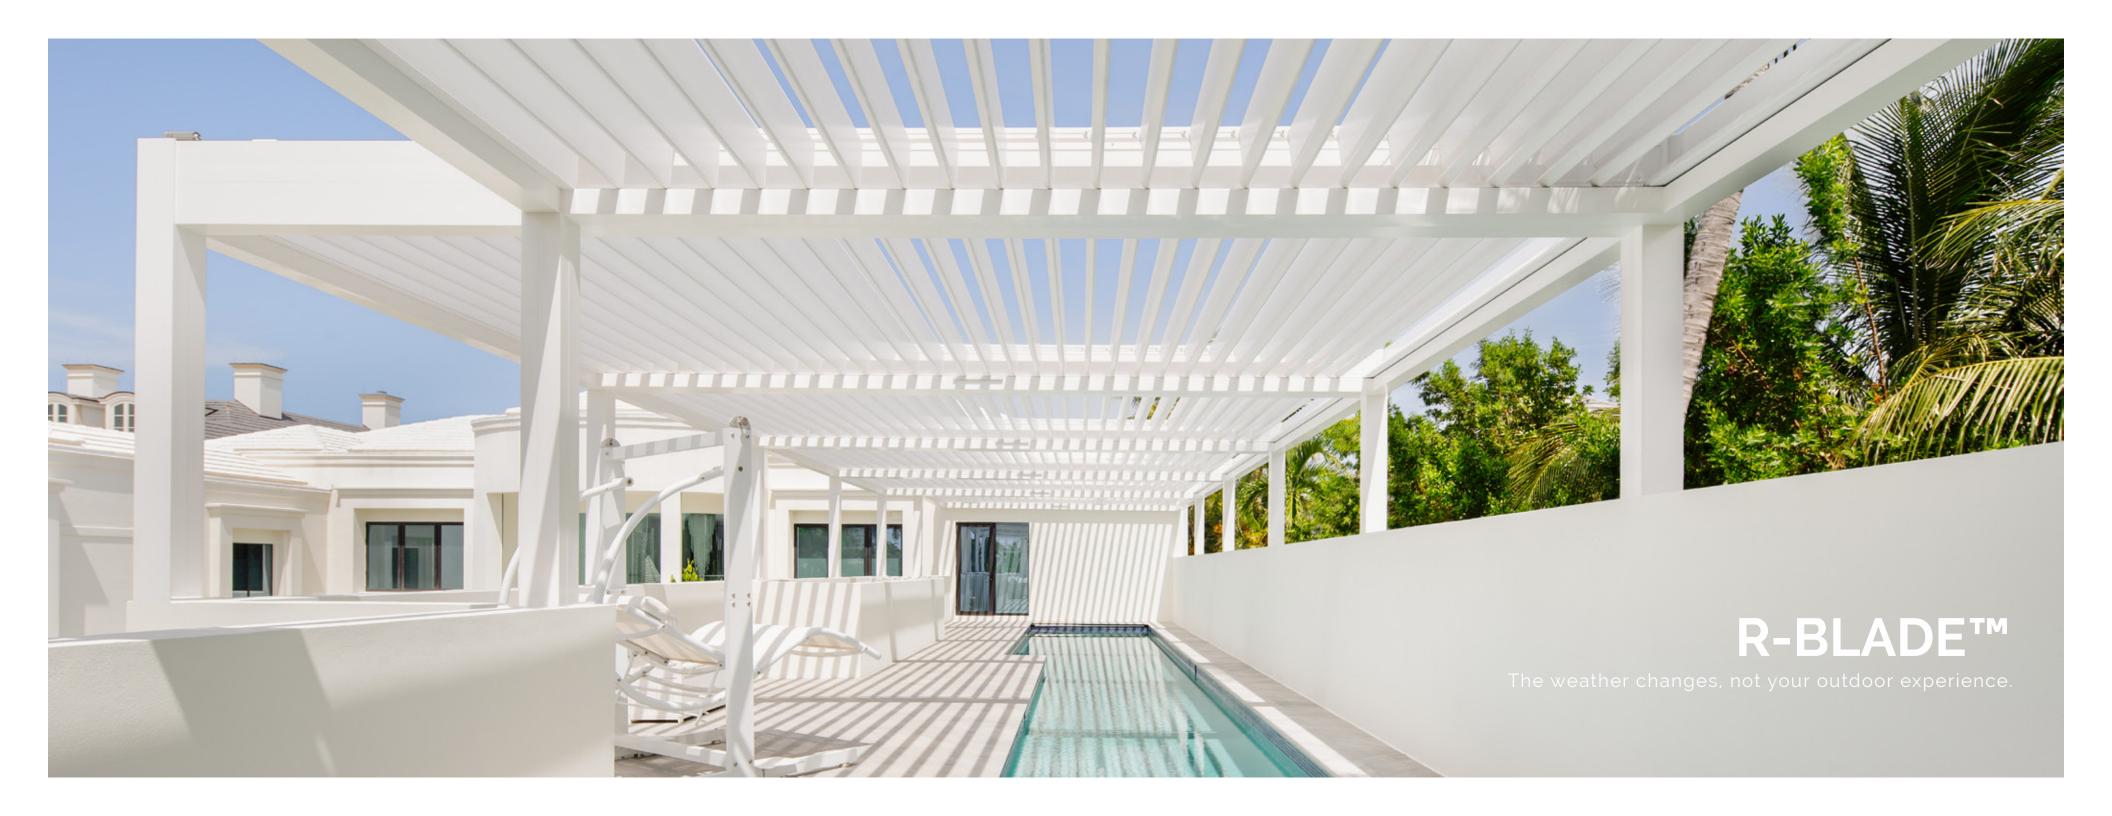

# R-BLADE™

#### Motorized Louvered Pergola

Introducing R-BLADE™ by Azenco Outdoor — a top-tier solution providing a **unique outdoor experience**, come rain or shine.

The standout attribute of this customizable pergola is its **motorized adjustable louvers**, featuring dual-wall louvers and gapless design, giving precise control over sunlight. These adjustments are made possible by **whisper-quiet motors**, ensuring that your peaceful outdoor moments remain undisturbed by noise.

Take it a step further by adding integrated lighting, fans, heaters, screens or any of our compatible features for year-round enjoyment. Stay cool in the summer, cozy in the winter, and bug-free at all times.

Control every feature at the touch of a button, with a dedicated app, with your virtual assistant or opt for an autonomous pergola thanks to our smart weather sensors.

R-BLADE™ is the **perfect blend of luxury and functionality**, redefining your outdoor living space and experience. Whether you seek the comforting warmth of the sun or require protection for yourself, your guests, or your furniture, R-BLADE™ adapts to your needs.