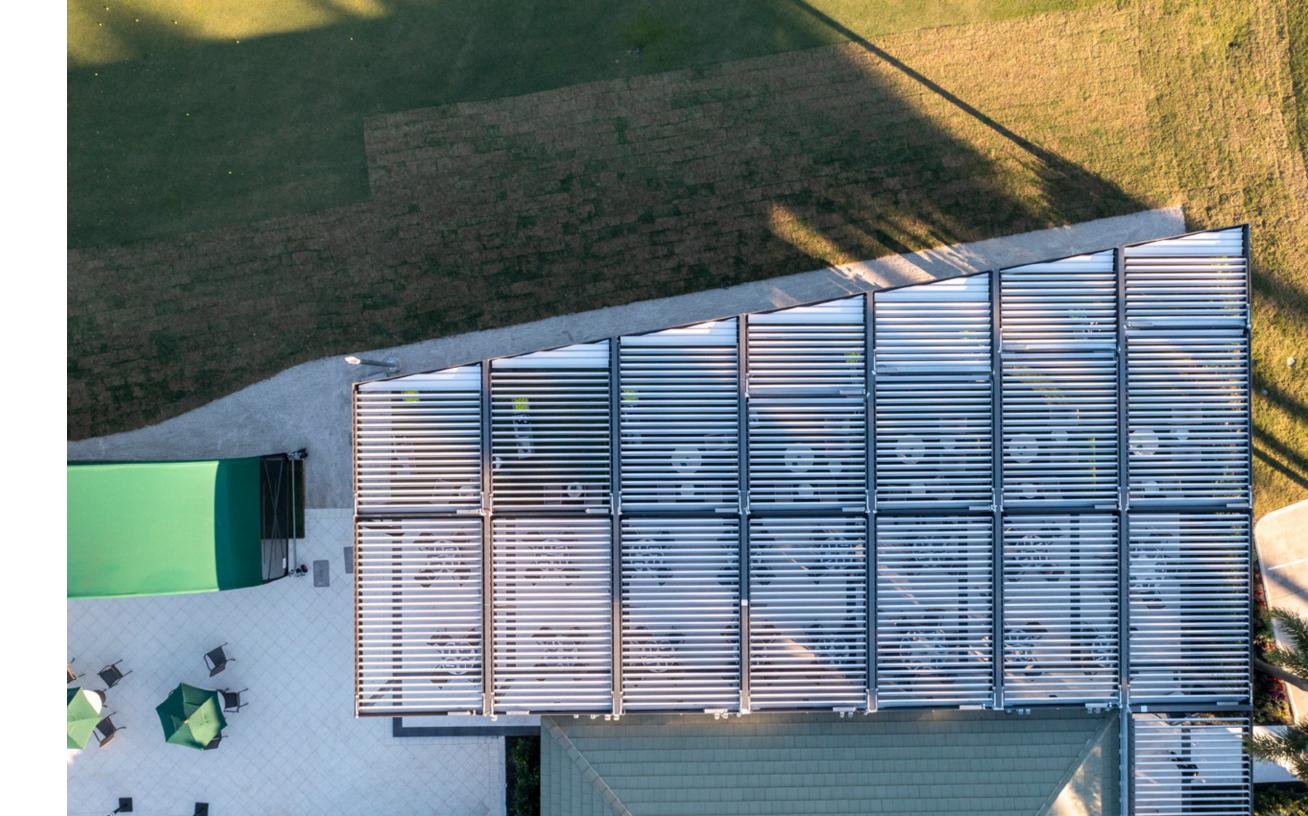

Tailored to your preferences, our carports can be integrated into your existing structure or installed as freestanding, drive-through shelter. Choose the perfect color to harmonize with your house or restaurant, from the frame to the roof. Take it a step further by incorporating solar panels to generate environmentally friendly power for your electric vehicle, ensuring a sustainable and eco-friendly solution.