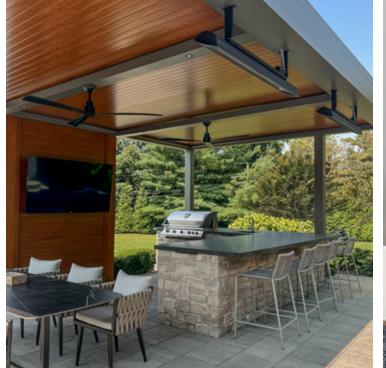

# R-BLADE™

MOTORIZED LOUVERED PERGOLA

#### Motorized Louvered Pergola

Introducing R-BLADE™ by Azenco Outdoor — a top-tier solution providing a **unique outdoor experience**, come rain or shine.

The standout attribute of this customizable pergola is its **motorized adjustable louvers**, featuring dual-wall louvers and gapless design, giving precise control over sunlight. These adjustments are made possible by **whisper-quiet motors**, ensuring that your peaceful outdoor moments remain undisturbed by noise.

Take it a step further by adding integrated lighting, fans, heaters, screens or any of our compatible features for year-round enjoyment. Stay cool in the summer, cozy in the winter, and bug-free at all times.

## **Compatible Features**

Screens
Fans
Heaters
Speakers
Misting System