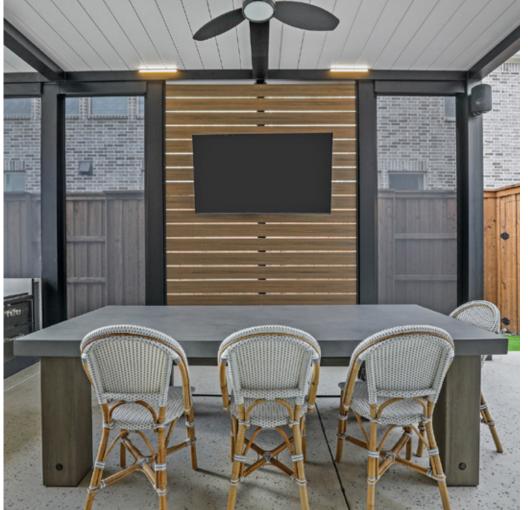

# R-SHADE™

PREMIUM INSULATED PATIO COVER

#### Premium Insulated Patio Cover

Experience **ultimate weather protection** with R-SHADE™ by Azenco Outdoor. Say farewell to weather constraints as our insulated roof pergola offers maximum comfort in case of rain, snow, cold or heat.

Integrating an **insulated roof** with the identical frame as R-BLADE<sup>™</sup>, our structure seamlessly integrates with the elements of your outdoor space and architectural features. Customize your R-SHADE<sup>™</sup> according to your preferences, from selecting roof colors to incorporating **optional accessories** like accent lighting, fans, heaters, and screens, all contributing to the creation of your perfect ambiance.

Whether you're hosting gatherings, relaxing, or working outdoors, our insulated roof collection allows you to enjoy your outdoor space **regardless of the weather**.

Redefine your outdoor lifestyle with R-SHADE™ by Azenco Outdoor. Experience comfort, style, and flexibility, making your outdoor space truly yours **365 days a year**.