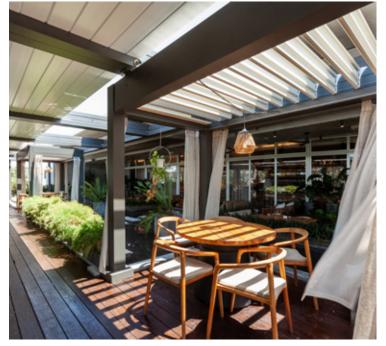

# R-BREEZE™

FIXED LOUVERED PERGOLA

#### Fixed Louvered Pergola

R-BREEZE™ redefines outdoor living by prioritizing **partial shade** while seamlessly enhancing the **visual** appeal of any space.

Designed to create a delicate interplay of light and shadow, the structure becomes a **sculptural element** Its lattice design provides just the right amount of shade while maintaining an open and airy feel—a perfect balance of form and function. Effectively **delimiting areas** for any exterior space, It adds a new dimension creating distinct volumes and defining the character of each outdoor zone.

Crafted with precision with a patented system, this pergola merges **modern lines with timeless elegance** providing a permanent architectural imprint on your space. R-BREEZE™ adapts seamlessly to diverse settings, whether traditional or contemporary, creating an atmosphere of refined sophistication.

As the sun sets, the R-BREEZE™ continues to captivate. The option to integrate lights within the slats extends its charm into the evening. It becomes a **statement of architectural beauty** in your outdoor space not only providing spatial definition but also an enchanting ambiance.