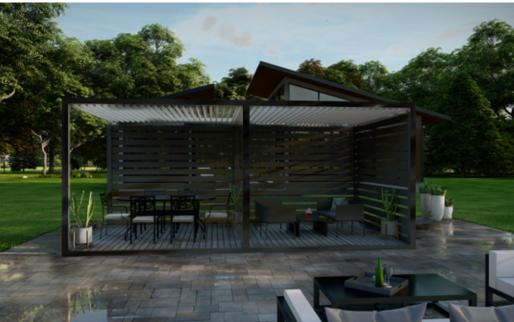

# R-BREEZE™

FIXED LOUVERED PERGOLA

#### Fixed Louvered Pergola

R-BREEZE™ redefines outdoor living by prioritizing **partial shade** while seamlessly enhancing the **visual** appeal of any space.

Designed to create a delicate interplay of light and shadow, the structure becomes a **sculptural element** Its lattice design provides just the right amount of shade while maintaining an open and airy feel—a perfect balance of form and function. Effectively **delimiting areas** for any exterior space, It adds a new dimension creating distinct volumes and defining the character of each outdoor zone.