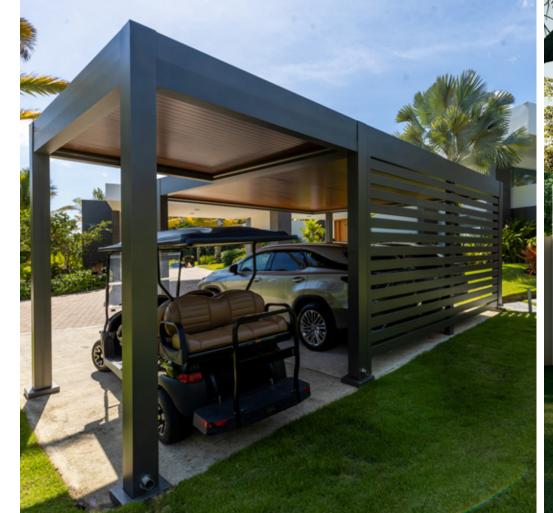

# R-CAR™

LUXURY INSULATED CARPORT

# R-CAR™

#### Luxury Insulated Carport

Protect your vehicle from the elements with our tailored carport. The innovative R-CAR™ let you experience the convenience of driving into a carport boasting the same benefits as our pergolas – a sophisticated design that effortlessly complements any architectural style.

Whether it's rain, snow, or intense sunlight causing wear and tear on your vehicle, our carport provides a **reliable solution**. The extended pillars not only alleviate concerns about accommodating multiple vehicles or even a boat but also provide a robust cover for shielding your **valuable assets**.

Tailored to your preferences, our carports can be integrated into your existing structure or installed as freestanding, drive-through shelter. Choose the perfect color to harmonize with your house or restaurant, from the frame to the roof. Take it a step further by incorporating solar panels to generate environmentally friendly power for your electric vehicle, ensuring a sustainable and eco-friendly solution.

Elevate the aesthetics of your home or commercial setting by investing in a carport that seamlessly integrates with its surroundings.

22'10" x 22'10" largest single zone

6.5" x 6.5" - 8" x 8" posts

Built-in Gutter System