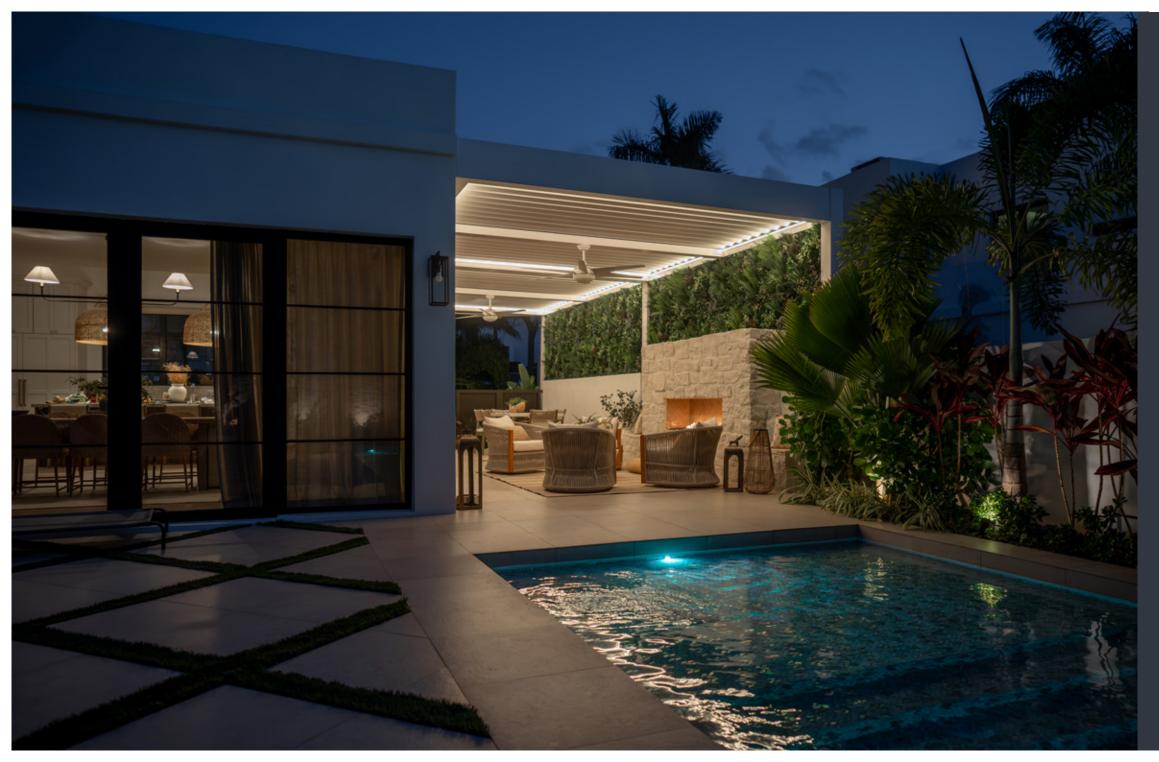

# **BETTER DESIGN**

Our pergola collections go beyond being simple aluminum structures; their **superior design** serve as a flawless addition to complement and enhance any architectural style.

Our products provide **unmatched spans**, delivering a sense of openness and elegance to your outdoor space. **Concealed hardware** contributes to a clean and seamless aesthetic, allowing the charm of the design to take center stage. We understand that the finer details matter, and that's why we have integrated a **hidden drainage system** into our products, ensuring that both form and function are seamlessly combined.

**Everything we create is custom**, reflecting our dedication to crafting designs that effortlessly blend with your landscape. Our goal is to provide you with an architectural feature that not only enhances the beauty of your outdoors but also protects your guests, furniture, and cherished outdoor moments from the unpredictable elements.

#### Motorized Louvered Pergola

Introducing R-BLADE™ by Azenco Outdoor — a top-tier solution providing a **unique outdoor experience**, come rain or shine.

The standout attribute of this customizable pergola is its **motorized adjustable louvers**, featuring dual-wall louvers and gapless design, giving precise control over sunlight. These adjustments are made possible by **whisper-quiet motors**, ensuring that your peaceful outdoor moments remain undisturbed by noise.

Take it a step further by adding integrated lighting, fans, heaters, screens or any of our compatible features for year-round enjoyment. Stay cool in the summer, cozy in the winter, and bug-free at all times.