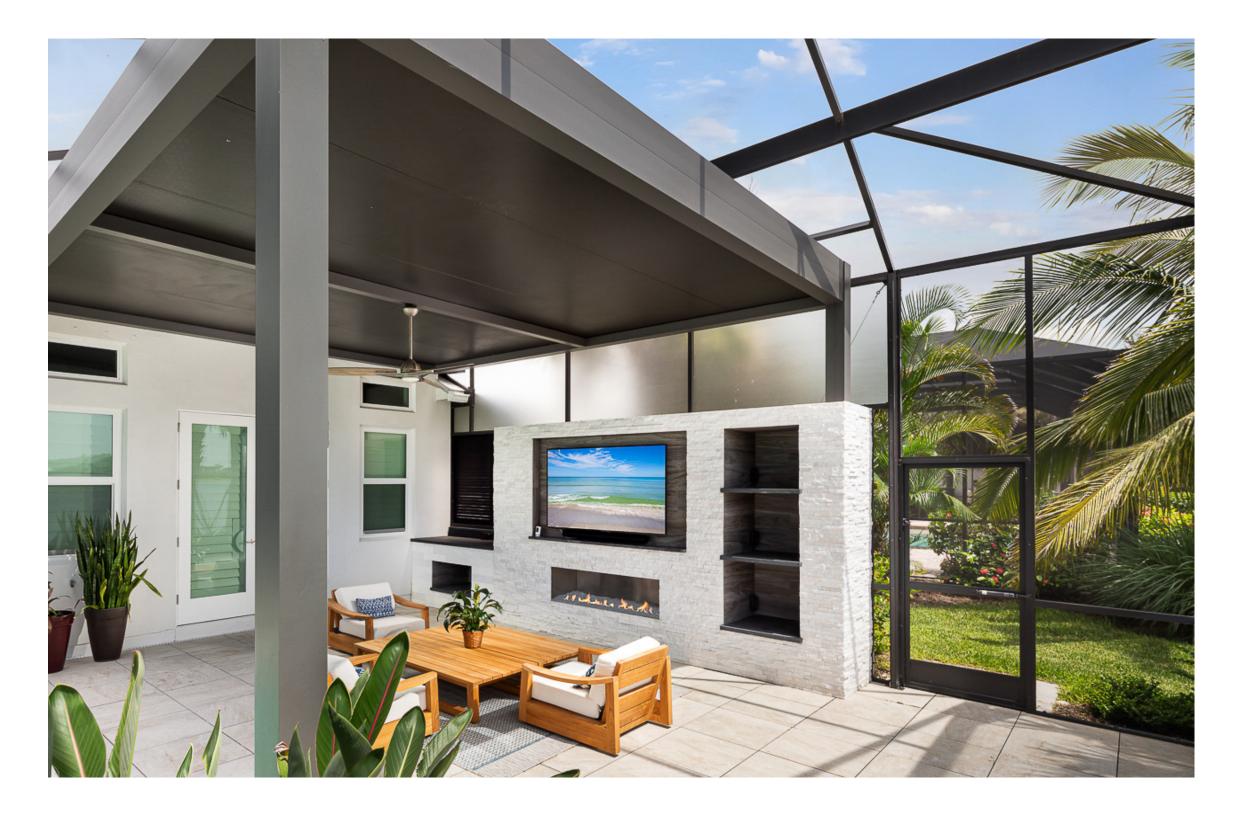

# R-SHADE™

PREMIUM INSULATED PATIO COVER

#### Premium Insulated Patio Cover

Experience **ultimate weather protection** with R-SHADE™ by Azenco Outdoor. Say farewell to weather constraints as our insulated roof pergola offers maximum comfort in case of rain, snow, cold or heat.

Integrating an **insulated roof** with the identical frame as R-BLADE<sup>™</sup>, our structure seamlessly integrates with the elements of your outdoor space and architectural features. Customize your R-SHADE<sup>™</sup> according to your preferences, from selecting roof colors to incorporating **optional accessories** like accent lighting, fans, heaters, and screens, all contributing to the creation of your perfect ambiance.

Whether you're hosting gatherings, relaxing, or working outdoors, our insulated roof collection allows you to enjoy your outdoor space **regardless of the weather**.

Redefine your outdoor lifestyle with R-SHADE™ by Azenco Outdoor. Experience comfort, style, and flexibility, making your outdoor space truly yours **365 days a year**.