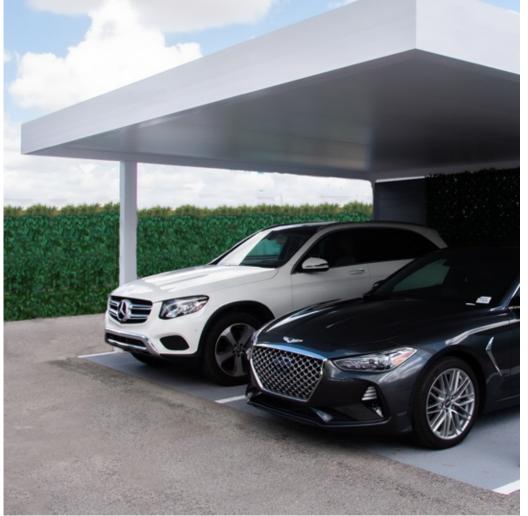

# R-CAR™

LUXURY INSULATED CARPORT

# R-CAR™

#### Luxury Insulated Carport

Protect your vehicle from the elements with our tailored carport. The innovative R-CAR™ let you experience the convenience of driving into a carport boasting the same benefits as our pergolas – a sophisticated design that effortlessly complements any architectural style.

Whether it's rain, snow, or intense sunlight causing wear and tear on your vehicle, our carport provides a **reliable solution**. The extended pillars not only alleviate concerns about accommodating multiple vehicles or even a boat but also provide a robust cover for shielding your **valuable assets**.

Tailored to your preferences, our carports can be integrated into your existing structure or installed as freestanding, drive-through shelter. Choose the perfect color to harmonize with your house or restaurant, from the frame to the roof. Take it a step further by incorporating solar panels to generate environmentally friendly power for your electric vehicle, ensuring a sustainable and eco-friendly solution.

Elevate the aesthetics of your home or commercial setting by investing in a carport that seamlessly integrates with its surroundings.

22'10" x 22'10" largest single zone

6.5" x 6.5" - 8" x 8" posts

Built-in Gutter System