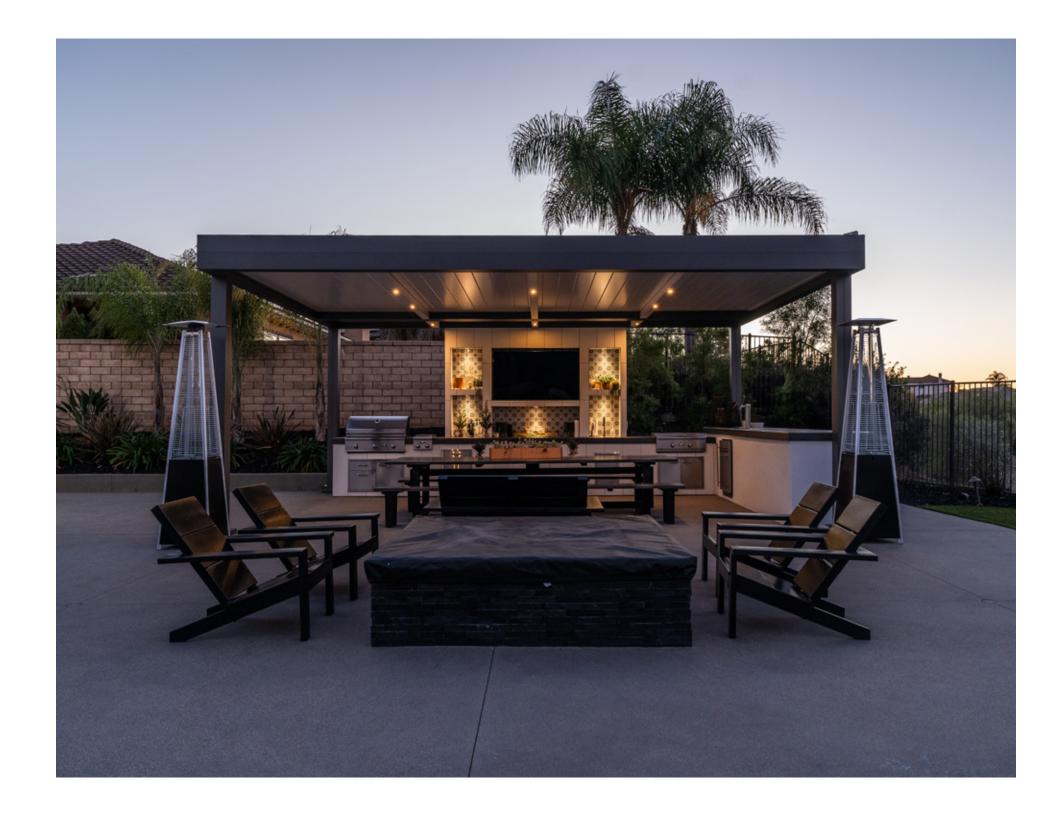

# R-BLADE™

MOTORIZED LOUVERED PERGOLA

#### Motorized Louvered Pergola

Introducing R-BLADE™ by Azenco Outdoor — a top-tier solution providing a **unique outdoor experience**, come rain or shine.

The standout attribute of this customizable pergola is its **motorized adjustable louvers**, featuring dual-wall louvers and gapless design, giving precise control over sunlight. These adjustments are made possible by **whisper-quiet motors**, ensuring that your peaceful outdoor moments remain undisturbed by noise.

Take it a step further by adding integrated lighting, fans, heaters, screens or any of our compatible features for year-round enjoyment. Stay cool in the summer, cozy in the winter, and bug-free at all times.

Control every feature at the touch of a button, with a dedicated app, with your virtual assistant or opt for an autonomous pergola thanks to our smart weather sensors.

R-BLADE™ is the **perfect blend of luxury and functionality**, redefining your outdoor living space and experience. Whether you seek the comforting warmth of the sun or require protection for yourself, your guests, or your furniture, R-BLADE™ adapts to your needs.