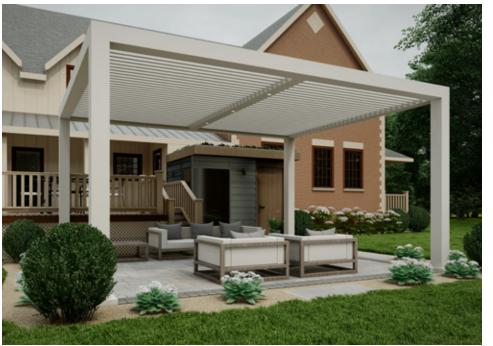

# R-BLADE™

MOTORIZED LOUVERED PERGOLA

#### Motorized Louvered Pergola

Introducing R-BLADE™ by Azenco Outdoor — a top-tier solution providing a **unique outdoor experience**, come rain or shine.

The standout attribute of this customizable pergola is its **motorized adjustable louvers**, featuring dual-wall louvers and gapless design, giving precise control over sunlight. These adjustments are made possible by **whisper-quiet motors**, ensuring that your peaceful outdoor moments remain undisturbed by noise.