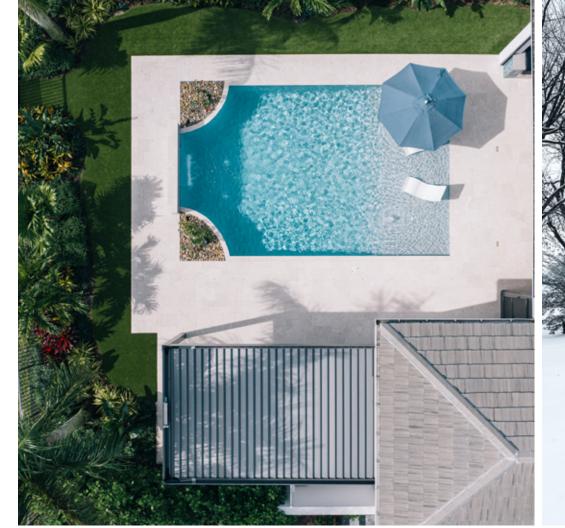

# R-BLADE™

MOTORIZED LOUVERED PERGOLA

#### Motorized Louvered Pergola

Introducing R-BLADE™ by Azenco Outdoor — a top-tier solution providing a **unique outdoor experience**, come rain or shine.

The standout attribute of this customizable pergola is its **motorized adjustable louvers**, featuring dual-wall louvers and gapless design, giving precise control over sunlight. These adjustments are made possible by **whisper-quiet motors**, ensuring that your peaceful outdoor moments remain undisturbed by noise.

Control every feature at the touch of a button, with a dedicated app, with your virtual assistant or opt for an autonomous pergola thanks to our smart weather sensors.

R-BLADE™ is the **perfect blend of luxury and functionality**, redefining your outdoor living space and experience. Whether you seek the comforting warmth of the sun or require protection for yourself, your guests, or your furniture, R-BLADE™ adapts to your needs.