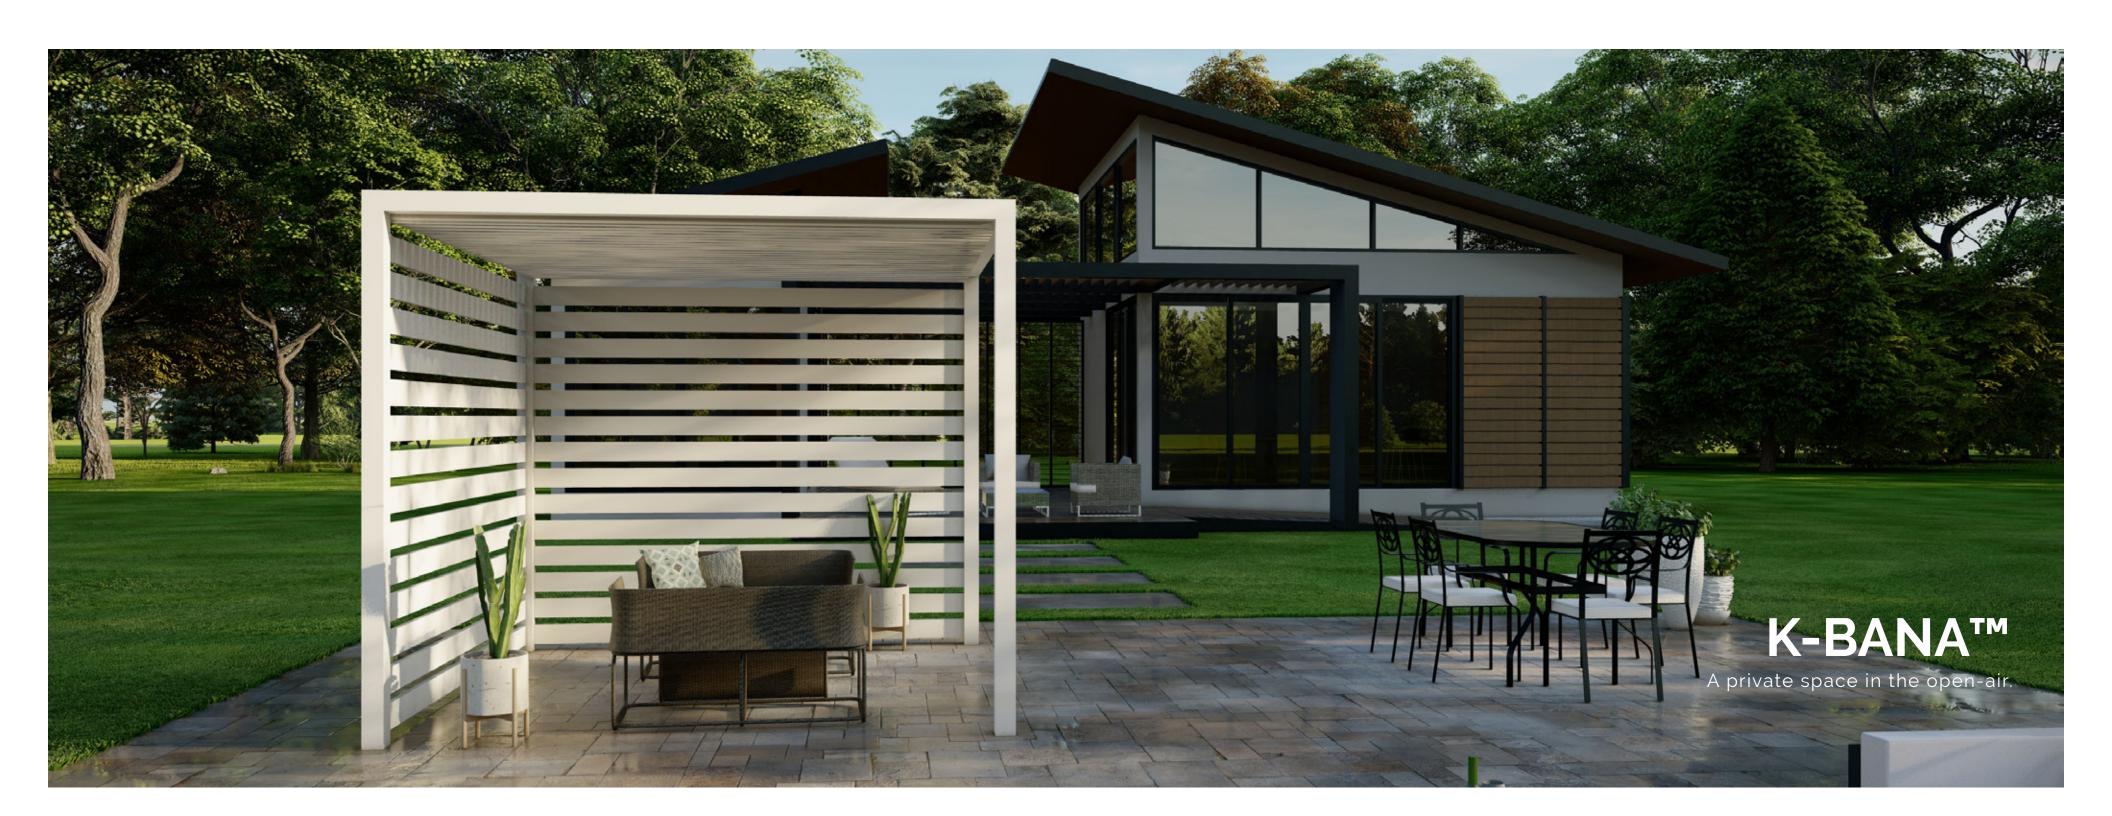

# K-BANA™

MANUAL LOUVERED PERGOLA

# K-BANA™

#### Manual Louvered Pergola

K-BANA<sup>™</sup> by Azenco Outdoor, a four-time **award-winning** manual louvered pergola. This clever structure redefines **intimate accommodations**. Its ingenious engineering integrates a gutter system and a manually operable roof giving **control over sunlight and privacy**.