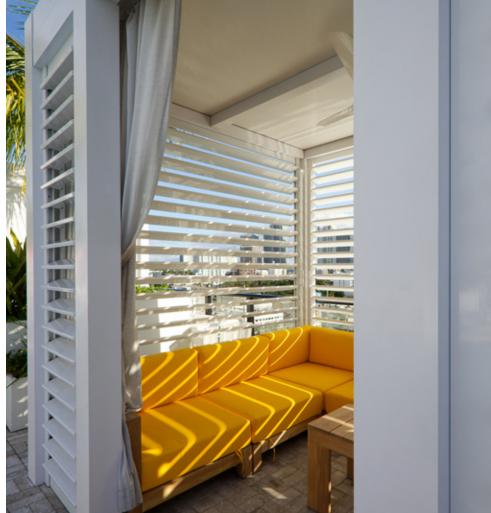

# R-BREEZE™

FIXED LOUVERED PERGOLA

#### Fixed Louvered Pergola

R-BREEZE™ redefines outdoor living by prioritizing **partial shade** while seamlessly enhancing the **visual** appeal of any space.

Designed to create a delicate interplay of light and shadow, the structure becomes a **sculptural element** Its lattice design provides just the right amount of shade while maintaining an open and airy feel—a perfect balance of form and function. Effectively **delimiting areas** for any exterior space, It adds a new dimension creating distinct volumes and defining the character of each outdoor zone.

Crafted with precision with a patented system, this pergola merges **modern lines with timeless elegance** providing a permanent architectural imprint on your space. R-BREEZE™ adapts seamlessly to diverse settings, whether traditional or contemporary, creating an atmosphere of refined sophistication.

As the sun sets, the R-BREEZE™ continues to captivate. The option to integrate lights within the slats extends its charm into the evening. It becomes a **statement of architectural beauty** in your outdoor space not only providing spatial definition but also an enchanting ambiance.