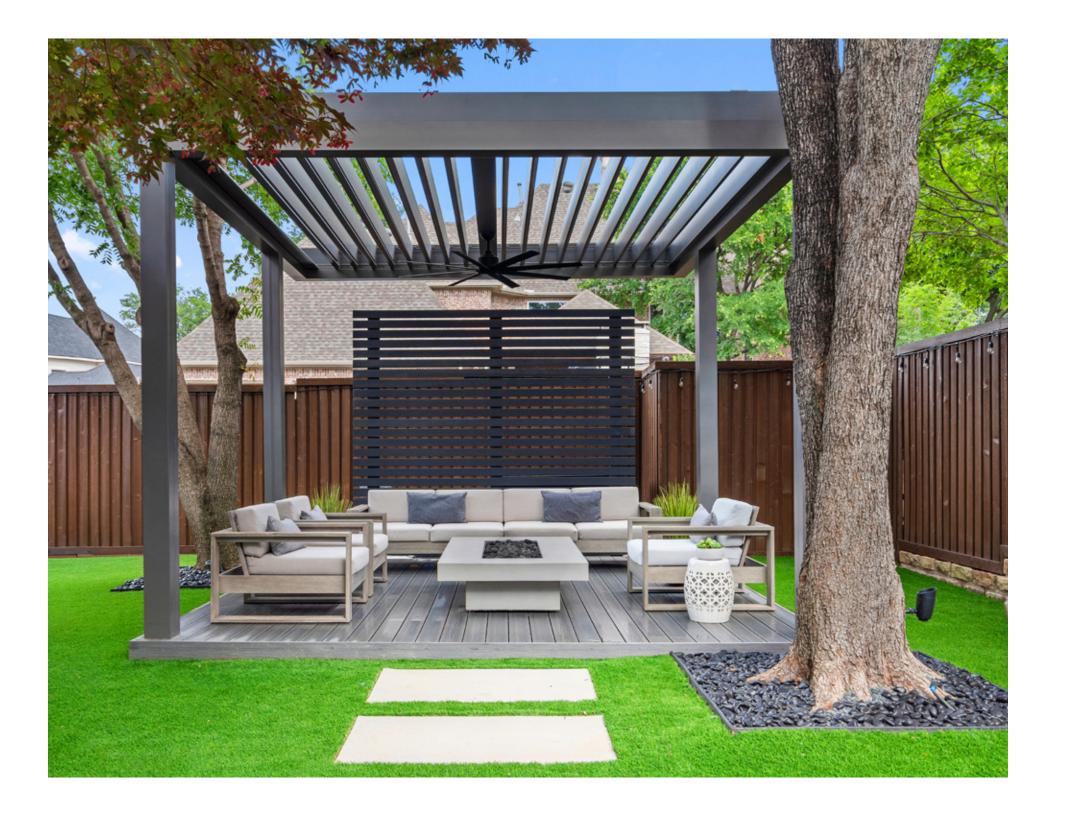

# R-BREEZE™

FIXED LOUVERED PERGOLA

#### Fixed Louvered Pergola

R-BREEZE™ redefines outdoor living by prioritizing **partial shade** while seamlessly enhancing the **visual** appeal of any space.

Designed to create a delicate interplay of light and shadow, the structure becomes a **sculptural element** Its lattice design provides just the right amount of shade while maintaining an open and airy feel—a perfect balance of form and function. Effectively **delimiting areas** for any exterior space, It adds a new dimension creating distinct volumes and defining the character of each outdoor zone.

Crafted with precision with a patented system, this pergola merges **modern lines with timeless elegance** providing a permanent architectural imprint on your space. R-BREEZE™ adapts seamlessly to diverse settings, whether traditional or contemporary, creating an atmosphere of refined sophistication.

As the sun sets, the R-BREEZE™ continues to captivate. The option to integrate lights within the slats extends its charm into the evening. It becomes a **statement of architectural beauty** in your outdoor space not only providing spatial definition but also an enchanting ambiance.