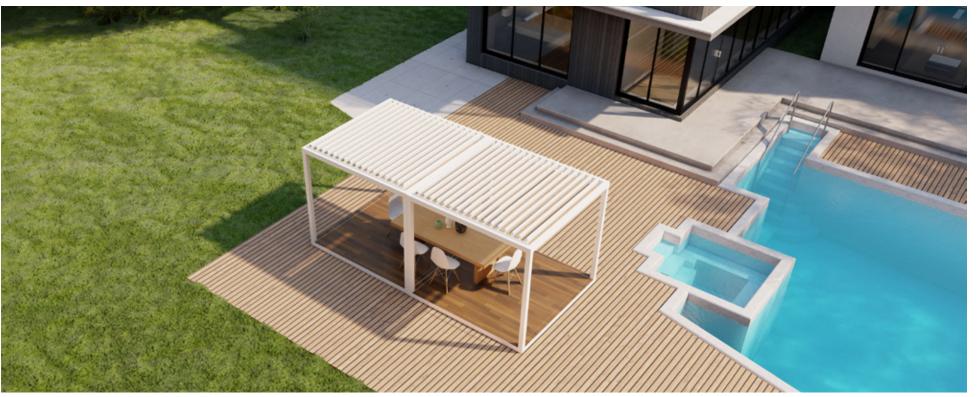

# R-SHADE™

PREMIUM INSULATED PATIO COVER

#### Premium Insulated Patio Cover

Experience **ultimate weather protection** with R-SHADE™ by Azenco Outdoor. Say farewell to weather constraints as our insulated roof pergola offers maximum comfort in case of rain, snow, cold or heat.

Integrating an **insulated roof** with the identical frame as R-BLADE<sup>™</sup>, our structure seamlessly integrates with the elements of your outdoor space and architectural features. Customize your R-SHADE<sup>™</sup> according to your preferences, from selecting roof colors to incorporating **optional accessories** like accent lighting, fans, heaters, and screens, all contributing to the creation of your perfect ambiance.