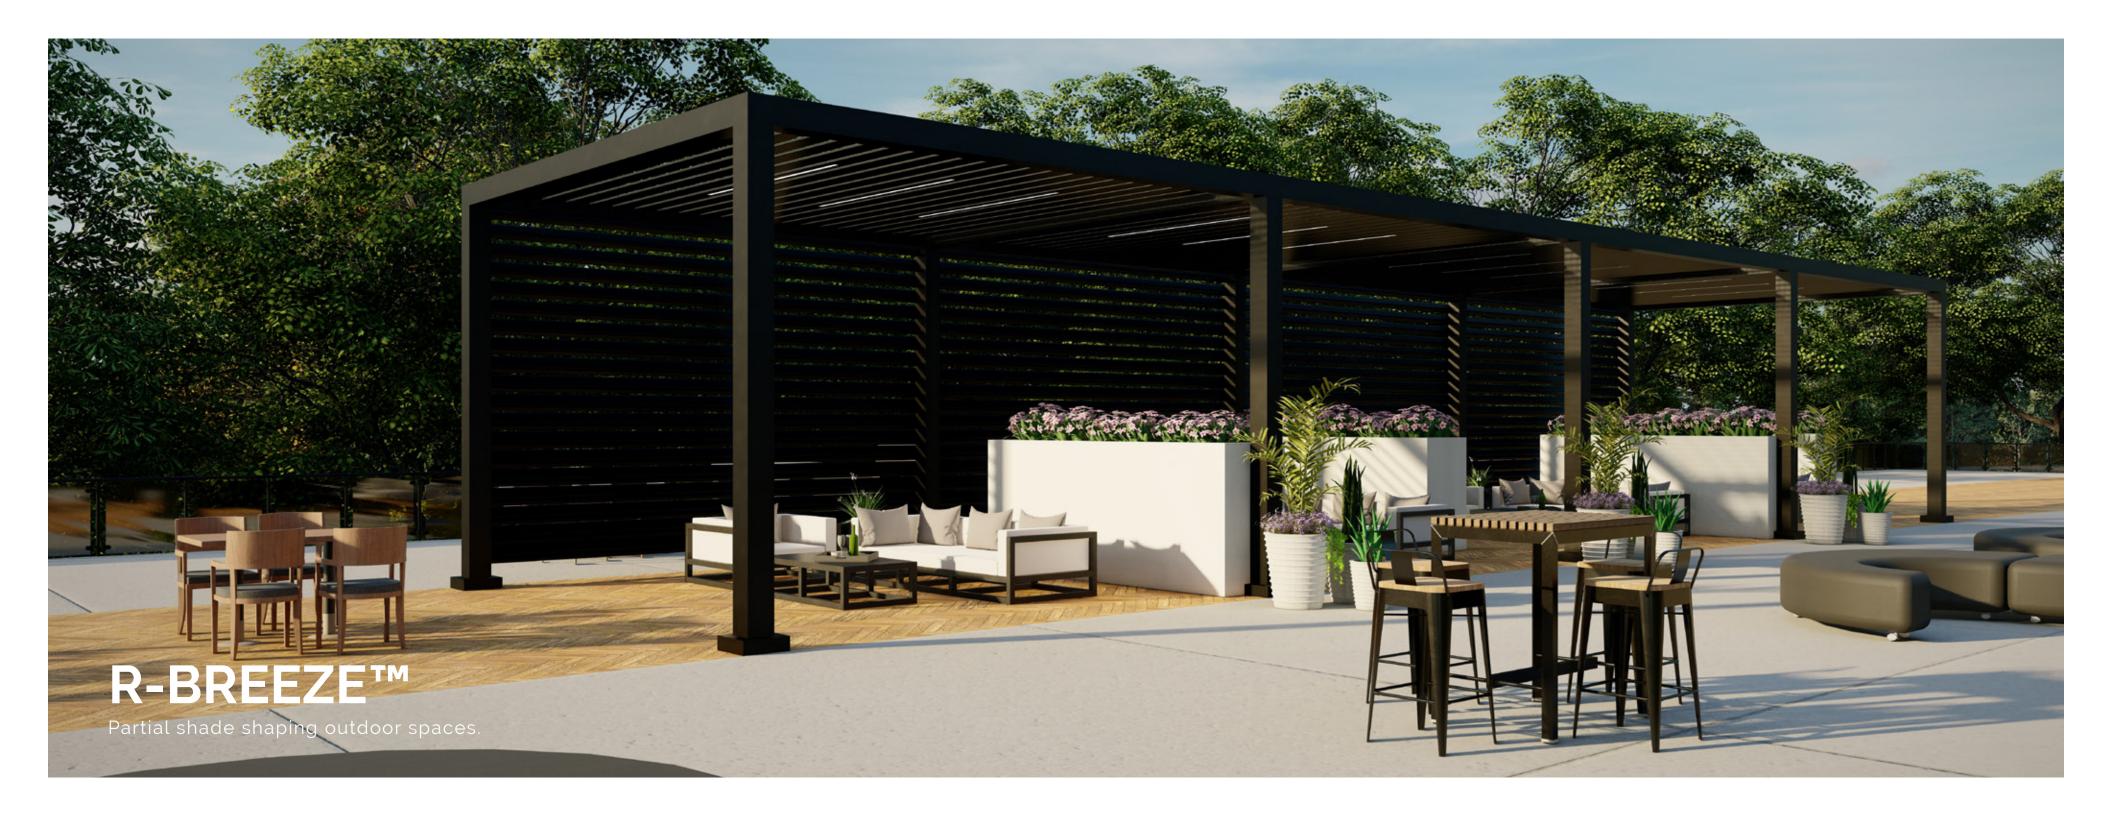

# R-BREEZE™

FIXED LOUVERED PERGOLA

# R-BREEZE™

#### Fixed Louvered Pergola

R-BREEZE™ redefines outdoor living by prioritizing **partial shade** while seamlessly enhancing the **visual** appeal of any space.

Designed to create a delicate interplay of light and shadow, the structure becomes a **sculptural element** Its lattice design provides just the right amount of shade while maintaining an open and airy feel—a perfect balance of form and function. Effectively **delimiting areas** for any exterior space, It adds a new dimension creating distinct volumes and defining the character of each outdoor zone.

Crafted with precision with a patented system, this pergola merges **modern lines with timeless elegance** providing a permanent architectural imprint on your space. R-BREEZE™ adapts seamlessly to diverse settings, whether traditional or contemporary, creating an atmosphere of refined sophistication.

As the sun sets, the R-BREEZE™ continues to captivate. The option to integrate lights within the slats extends its charm into the evening. It becomes a **statement of architectural beauty** in your outdoor space not only providing spatial definition but also an enchanting ambiance.