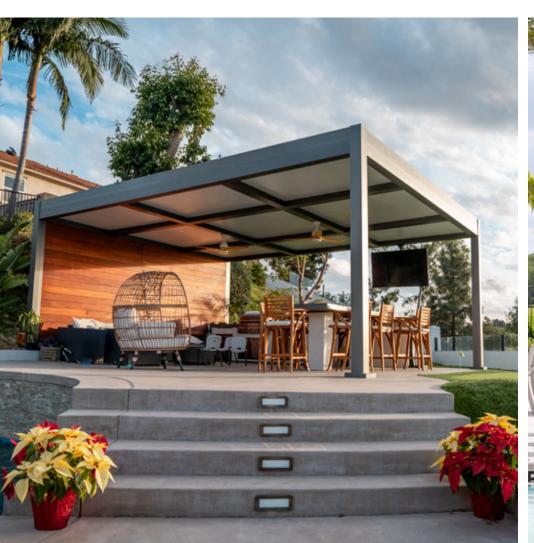

# R-BLADE™

MOTORIZED LOUVERED PERGOLA

#### Motorized Louvered Pergola

Introducing R-BLADE™ by Azenco Outdoor — a top-tier solution providing a **unique outdoor experience**, come rain or shine.

The standout attribute of this customizable pergola is its **motorized adjustable louvers**, featuring dual-wall louvers and gapless design, giving precise control over sunlight. These adjustments are made possible by **whisper-quiet motors**, ensuring that your peaceful outdoor moments remain undisturbed by noise.

Take it a step further by adding integrated lighting, fans, heaters, screens or any of our compatible features for year-round enjoyment. Stay cool in the summer, cozy in the winter, and bug-free at all times.

Control every feature at the touch of a button, with a dedicated app, with your virtual assistant or opt for an autonomous pergola thanks to our smart weather sensors.

R-BLADE™ is the **perfect blend of luxury and functionality**, redefining your outdoor living space and experience. Whether you seek the comforting warmth of the sun or require protection for yourself, your guests, or your furniture, R-BLADE™ adapts to your needs.