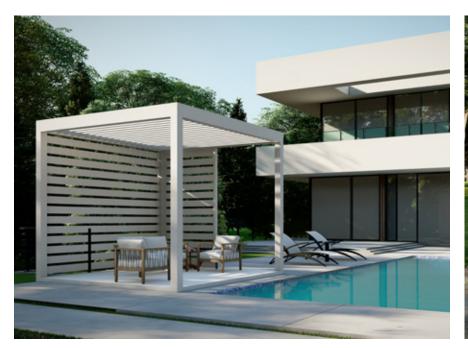

# R-BLADE™

MOTORIZED LOUVERED PERGOLA

#### Motorized Louvered Pergola

Introducing R-BLADE™ by Azenco Outdoor — a top-tier solution providing a **unique outdoor experience**, come rain or shine.

The standout attribute of this customizable pergola is its **motorized adjustable louvers**, featuring dual-wall louvers and gapless design, giving precise control over sunlight. These adjustments are made possible by **whisper-quiet motors**, ensuring that your peaceful outdoor moments remain undisturbed by noise.