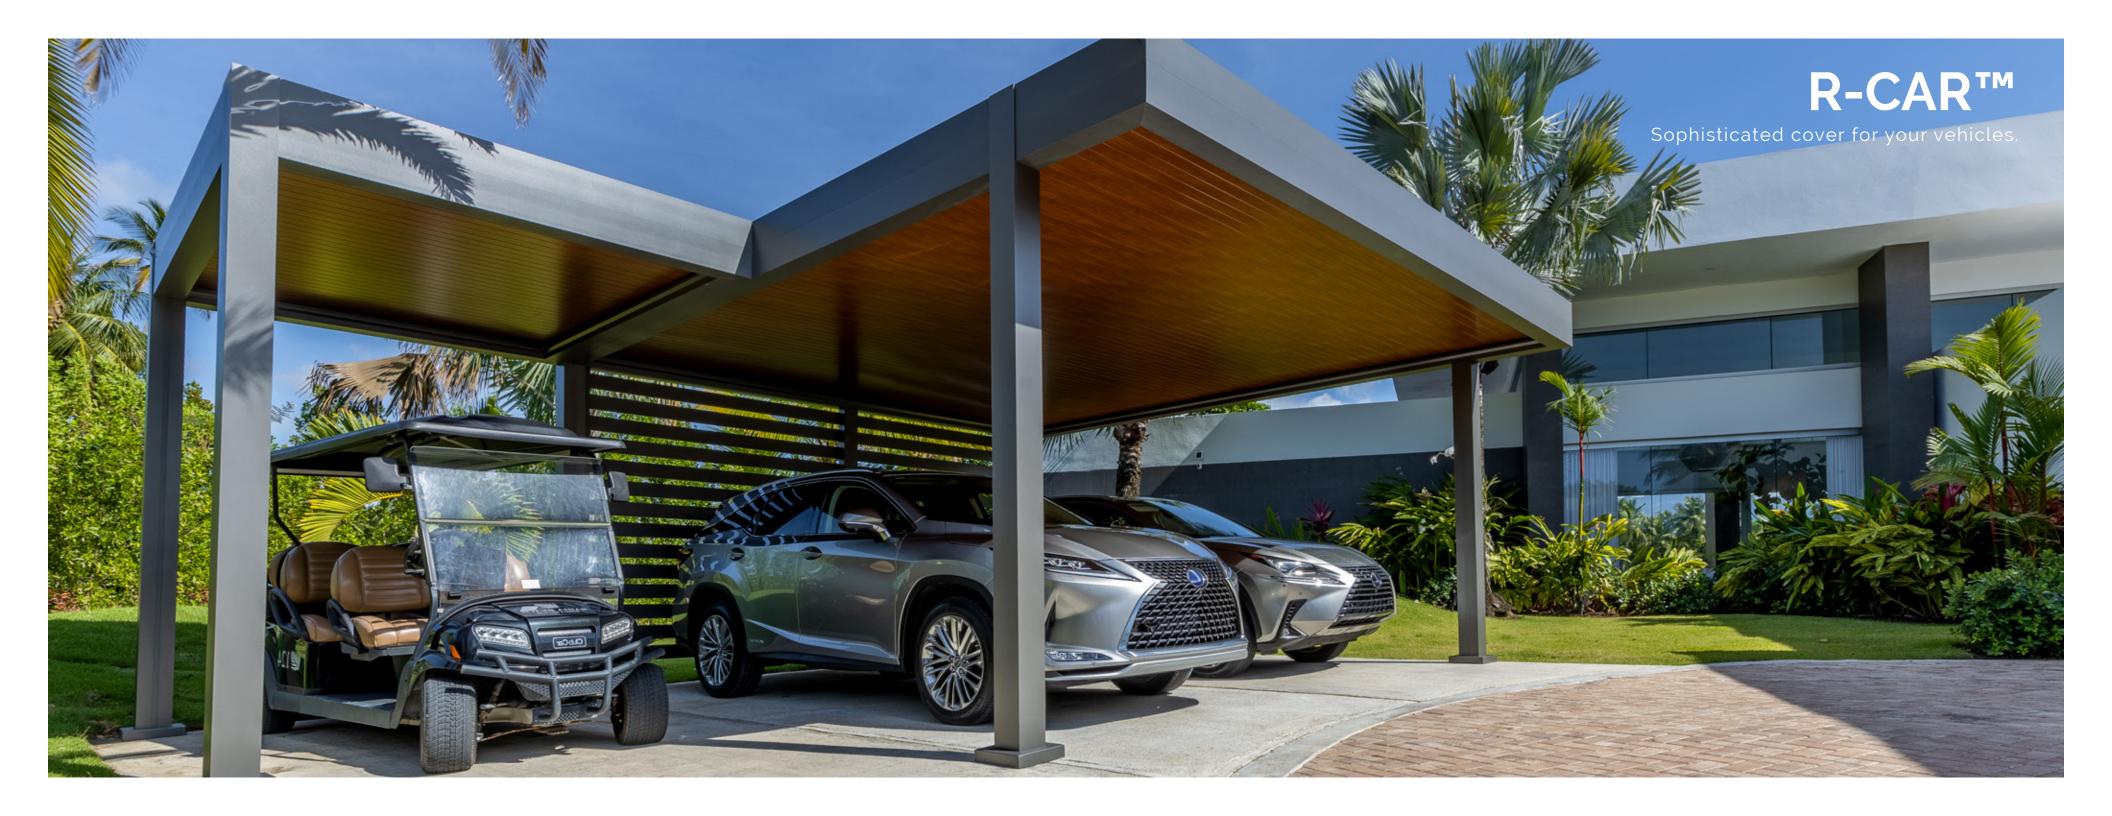

# R-CAR™

LUXURY INSULATED CARPORT

# R-CAR™

#### Luxury Insulated Carport

Protect your vehicle from the elements with our tailored carport. The innovative R-CAR™ let you experience the convenience of driving into a carport boasting the same benefits as our pergolas – a sophisticated design that effortlessly complements any architectural style.

Whether it's rain, snow, or intense sunlight causing wear and tear on your vehicle, our carport provides a **reliable solution**. The extended pillars not only alleviate concerns about accommodating multiple vehicles or even a boat but also provide a robust cover for shielding your **valuable assets**.

Tailored to your preferences, our carports can be integrated into your existing structure or installed as freestanding, drive-through shelter. Choose the perfect color to harmonize with your house or restaurant, from the frame to the roof. Take it a step further by incorporating solar panels to generate environmentally friendly power for your electric vehicle, ensuring a sustainable and eco-friendly solution.