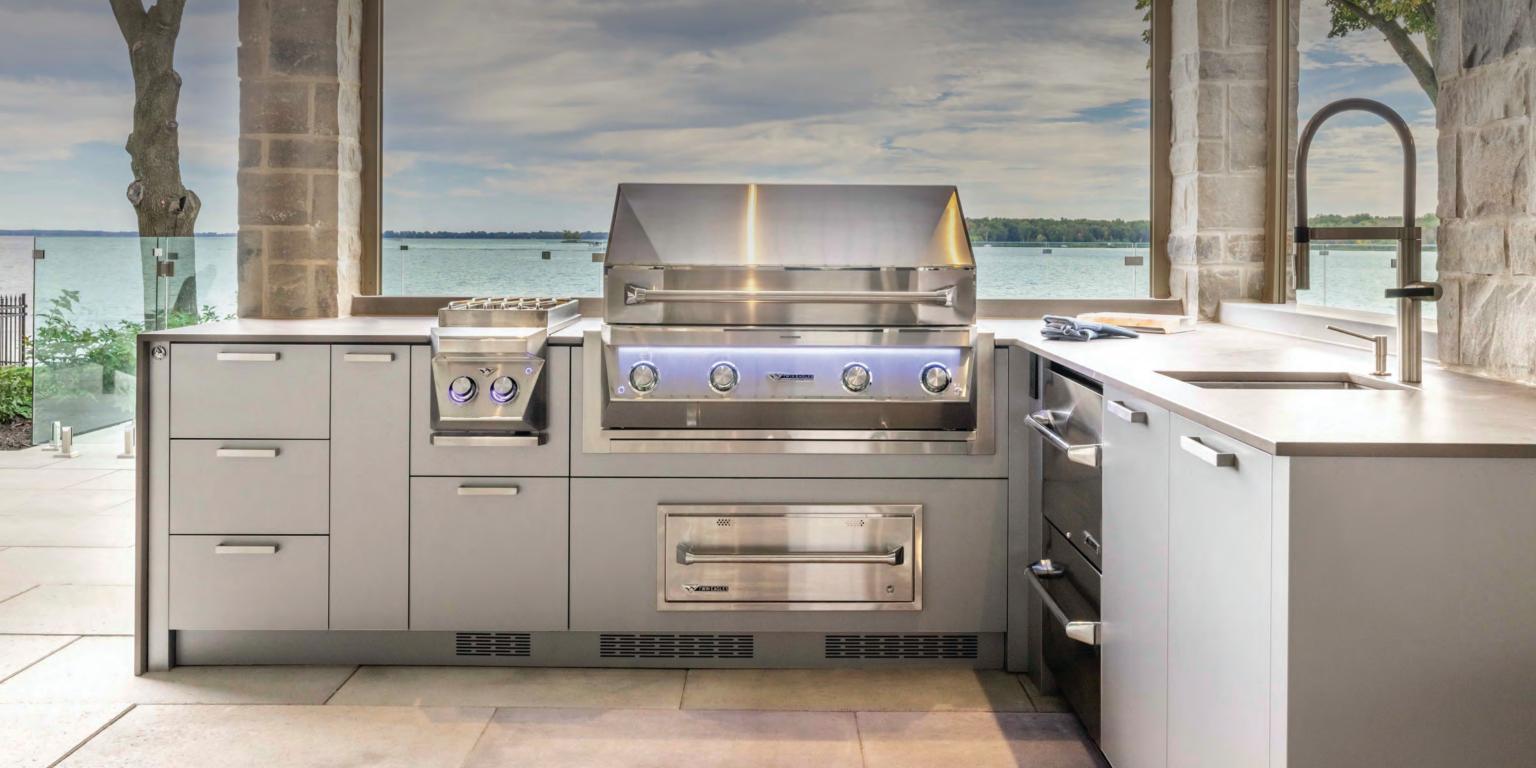

# ENJOY EVERY MOMENT SPENT OUTDOORS

Station Grill is a Canadian company that offers high-end, durable and maintenance free products. All our outdoor kitchens, small and large, are designed and built with precision, originality and in harmony with your living space.

Station Grill offers high quality products that blend artfulness and elegance to bring you unique and original designs that will add the final touch to your home.

To have our signature, a product must be at the cutting edge of design, creativity and innovation. Thus, we pour all of our expertise into building outdoor kitchens that fit your needs.