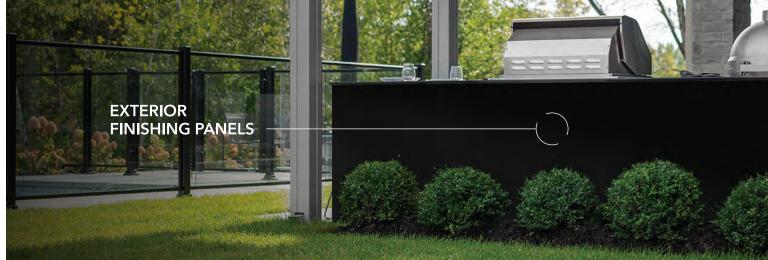

#### **OUR COLLECTIONS**

Each customer is unique, with different tastes and needs. Station Grill offers four collections of colours and finishes to match your living space.

Our PUR Collection is made of HDPE, an exceptionally weatherproof material.

The polymer panels used have slim V-shaped edges and a lightly

kitchen.

Our LUX Collection uses a decorative

anodized aluminum frame. Our LUX

Collection comes in glossy or matte

finish for a modern looking outdoor

aluminum panel inserted into an

The CLASSIC collection is made of HDPE. This collection is characterized by its "V" grooves, on the doors and drawers, that give it a distinctive, timeless shaker look.