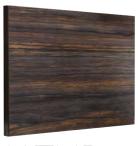

## NATUR

The Natur collection is made of water repellent white pvc covered with a polymer finish for increased durability. This collection offers a wide variety of wood grain finishes and solid colors with ma satin finish, for a natural look that will blend in with the surroundings.