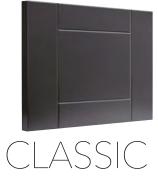

aluminum panel inserted into an

The CLASSIC collection is made of HDPE. This collection is characterized by its "V" grooves, on the doors and drawers, that give it a distinctive, timeless shaker look.