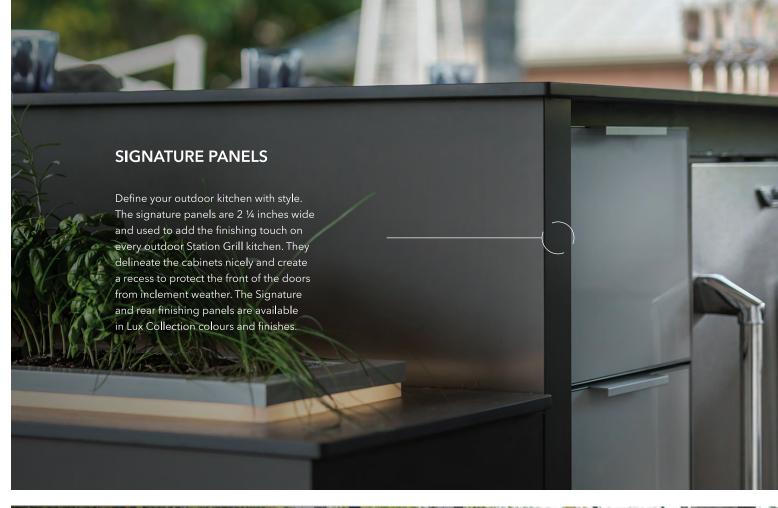

#### **OUR COLLECTIONS**

Each customer is unique, with different tastes and needs. Station Grill offers four collections of colours and finishes to match your living space.

Our PUR Collection is made of HDPE, an exceptionally weatherproof material.

The polymer panels used have slim V-shaped edges and a lightly

kitchen.

Our LUX Collection uses a decorative

anodized aluminum frame. Our LUX

Collection comes in glossy or matte

finish for a modern looking outdoor

aluminum panel inserted into an

The CLASSIC collection is made of HDPE. This collection is characterized by its "V" grooves, on the doors and drawers, that give it a distinctive, timeless shaker look.