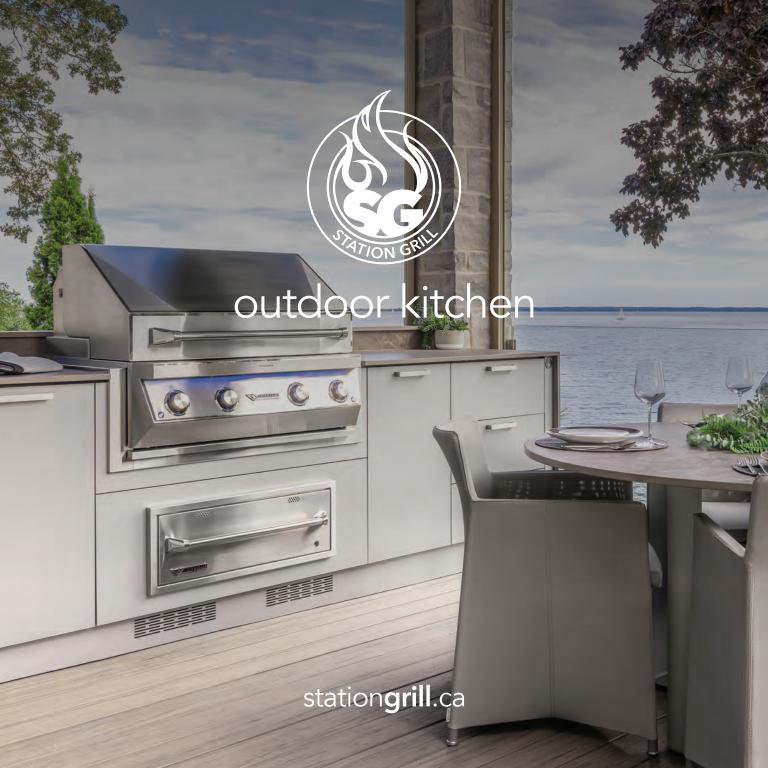

# ENJOY EVERY MOMENT SPENT OUTDOORS

Station Grill is a Canadian company that offers high-end, durable and maintenance free products. All our outdoor kitchens, small and large, are designed and built with precision, originality and in harmony with your living space.

Station Grill offers high quality products that blend artfulness and elegance to bring you unique and original designs that will add the final touch to your home.

To have our signature, a product must be at the cutting edge of design, creativity and innovation. Thus, we pour all of our expertise into building outdoor kitchens that fit your needs.